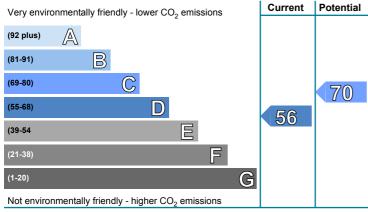

| £6,696 | See your recommendations    |
|---------------------------------------------------|--------|-----------------------------|
| Over 3 years you could save*                      | £4,782 | report for more information |

\* based upon the cost of energy for heating, hot water, lighting and ventilation, calculated using standard assumptions



#### **Energy Efficiency Rating**

This graph shows the current efficiency of your home, taking into account both energy efficiency and fuel costs. The higher this rating, the lower your fuel bills are likely to be.

Your current rating is **band E (51)**. The average rating for EPCs in Scotland is **band D (61)**.

The potential rating shows the effect of undertaking all of the improvement measures listed within your recommendations report.



#### **Environmental Impact (CO<sub>2</sub>) Rating**

This graph shows the effect of your home on the environment in terms of carbon dioxide  $(CO_2)$  emissions. The higher the rating, the less impact it has on the environment.

Your current rating is **band D (56)**. The average rating for EPCs in Scotland is **band D (59)**.

The potential rating shows the effect of undertaking all of the improvement measures listed within your recommendations report.

#### Top actions you can take to save money and make your home more efficient

| Recommended measures                   | Indicative cost  | Typical savings over 3 years |
|----------------------------------------|------------------|------------------------------|
| 1 Internal or external wall insulation | £4,000 - £14,000 | £2385.00