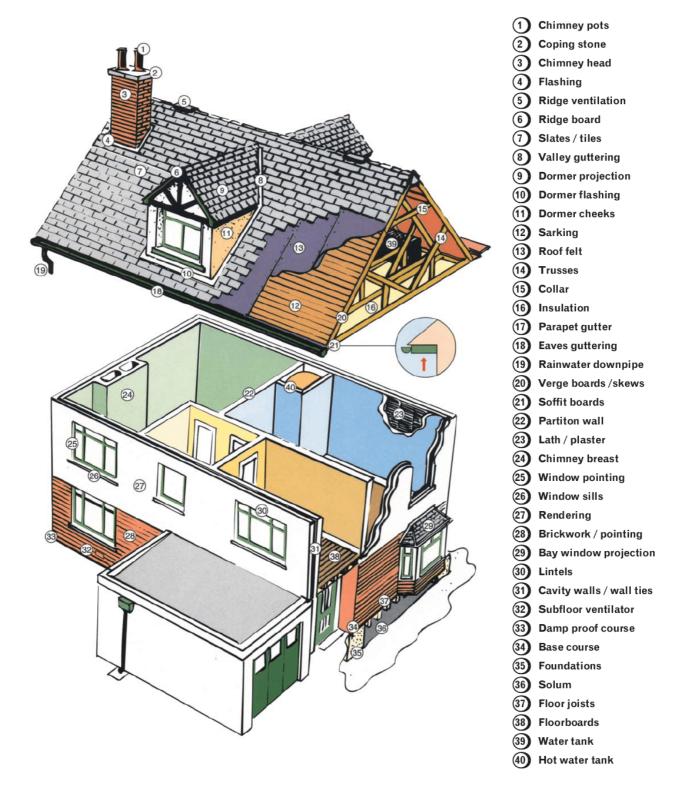

#### Sectional Diagram showing elements of a typical house

Reference may be made in this report to some or all of the above component parts of the property. This diagram may assist you in locating and understanding these items.