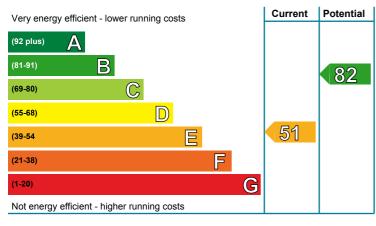

4160-2427-6205 **Type of assessment:** RdSAP, existing dwelling

**Approved Organisation:** Elmhurst

Main heating and fuel: Room heaters, electric

#### You can use this document to:

- Compare current ratings of properties to see which are more energy efficient and environmentally friendly
- Find out how to save energy and money and also reduce CO<sub>2</sub> emissions by improving your home

| Estimated energy costs for your home for 3 years* | £6,696 | See your recommendations    |
|---------------------------------------------------|--------|-----------------------------|
| Over 3 years you could save*                      | £4,782 | report for more information |

\* based upon the cost of energy for heating, hot water, lighting and ventilation, calculated using standard assumptions



#### **Energy Efficiency Rating**

This graph shows the current efficiency of your home, taking into account both energy efficiency and fuel costs. The higher this rating, the lower your fuel bills are likely to be.

Your current rating is **band E (51)**. The average rating for EPCs in Scotland is **band D (61)**.

The potential rating shows the effect of undertaking all of the improvement measures listed within your recommendations report.



#### **Environmental Impact (CO<sub>2</sub>) Rating**

This graph shows the effect of your home on the environment in terms of carbon dioxide  $(CO_2)$  emissions. The higher the rating, the less impact it has on the environment.

Your current rating is **band D (56)**. The average rating for EPCs in Scotland is **band D (59)**.

The potential rat